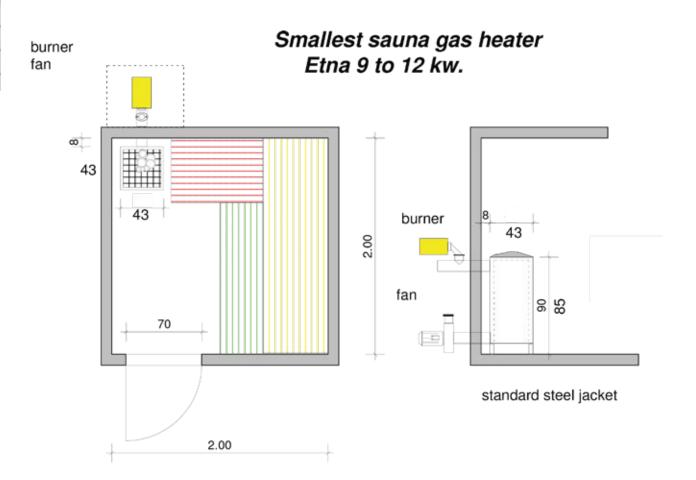

#### from 9 kW (till 20 m3)

The smallest and compacted sauna gas stove at the moment for the private market. ETNA can be used up to 20 m3 for a sauna with dimension of 2x2x2.40 10 m3 to 3 x3 x 2.40 20 m3 True the low energy power the ETNA is everywhere easy to place with his Plug & Play system, with our detailed manual what you receive, it's easy to install the ETNA. Because the ETNA Is a very small heater we have a standard inlet from the burner tube above. Optional its possible to make it under. The Etna would be a little bigger incl the steel mantel with the follow size 47x47x85 cm. True the buffer from the sauna stones on the heater it gives you a optimal sauna climate and great possibility for to use you're own loly.

#### **TECHNICAL INFO**

| ETNA Sauna Gas HEATER                   |        | 9 -12 kW                   |
|-----------------------------------------|--------|----------------------------|
| Power                                   | kW     | 9-12 kW                    |
| Dimension spiral incl mantle            | cm     | 43x43x85                   |
| Weight including mantle                 | Kg     | 35                         |
| Weight of sauna stones                  | Kg     | 30                         |
| Sauna gas burner new model 9-12 kW      | Pieces | 1                          |
| Fan ETNA                                | Pieces | 1                          |
| Controle unit                           | Pieces | 1                          |
| Gas pressure Nature gas/ Propane/Butane | Mbar   | 20-60 Mbar                 |
| Gas connection                          |        | 3/8 - 1/2                  |
| Gas consumption                         | M3 /h  | >0.9                       |
| Power connection Etna                   | VHZ    | 230 Volt<br>50 Hz 200 Watt |
| Under presure burner                    | Mmbar  | 35 /40                     |